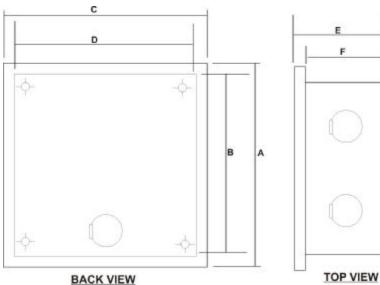

# MOUNTING

The MPR-1 can be mounted surface or flush. A built-in flush ring is included in the back box.

# **Dimensions**

**SPECIFICATIONS** 

Model Number

Base Unit MPR-1

Electrical Power

24VAC (Transformer Provided )

**Alarm Inputs** 

Number of Inputs MPR-11

Input Types Normally Open Input Voltage Dry Contact 2 LEDs Display Type

Silence Switch Keypad

Environmental

0-125 Degrees F Temperature

Humidity 5-95% RH Noncondensing

A = 7.00" B = 6.00"

C = 7.00" D = 6.00" E = 2.50" F = 2.00"