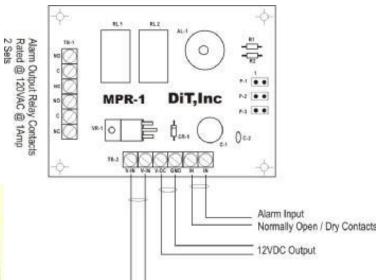

#### WIRING

All wiring to the MPR-1 is low voltage. Terminal blocks are provided for field connections

Wiring Schedule

Wire Type No. Condct. **Input Type** Wire Size Digital Input THHN 18-22 stranded 2 Power Input THHN 3 14-16 stranded

MPR-1 Alarm Board

**Connection Wiring Diagram** 

24VAC Power Transformer