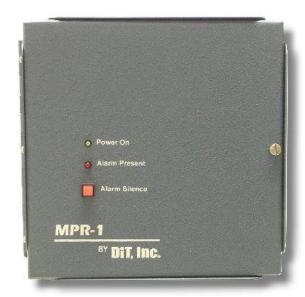

# MPR-1 Single Point Monitor Panel

### **GENERAL**

The DiT, Inc. MPR-1 is designed to provide simple point monitoring at a low cost. The MPR 1 allows monitoring of a single normally open, dry alarm contact. Power On and Alarm leds indicate alarm condition. An Alarm Silence switch can be depressed to silence the audible alarm. The MPR1 is the prefect choice for customers needing a simple-to-instal and easy-to-operate site monitoring solution for leak detectors, temperature and humidity sensors or remote status monitors for AC units, UPS and Power systems.

## **OPERATION**

The MPR monitors the status condition of the alarm input continuously. Should the input change to an alarm condition, the MPR will sound an audible alarm and display the input in alarm on the LED. The alarm can be silenced using the Silence switch on the wall display.